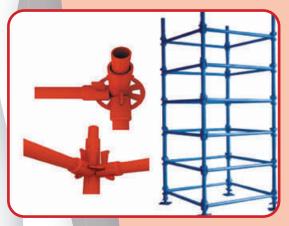

### 15. SCAFFOLDS, FORMWORK, CONSTRUCTION EQUIPMENTS

Arcon provides a complete formwork and scaffolding solutions. Its products and solutions meet the requirements of the most complicated applications. Its range includes: Horizontal and vertical formwork, scaffolding, props and others.