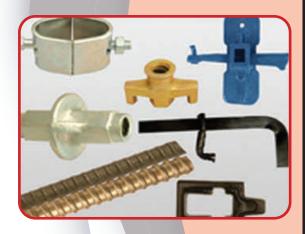

### **11. PIPE CLAMPS & HANGERS**

Pipe Clamps and hangers used in the support of pipes and equipments are manufactured according to the highest standards of fabrication. A diversified choice of:

- \* Pipe Hangers Pipe Clamps EMT Straps Omega Clamps Beam Clamps
- \* J and U-Bolts and Threaded Accessories

### **13. FORM WORK ACCESSORIES**

Form work accessories include tie rods, thruty sleeves base plates, wing nuts, anchor nuts, thruty cones water barriers, chamfers, and others.

### 14. PVC Spacers, Chamfers, Pipes & Canes

Spacers, also known as cover blocks, provide the specified concrete cover to the reinforcement used in construction both before and during concreting. PVC chamfer strips create durable out side corners on concrete columns beams or walls.