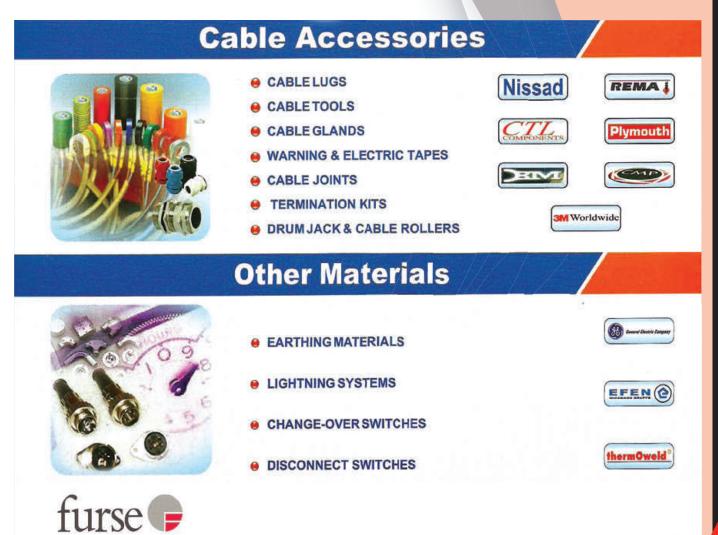

### **12. PVC WATERSTOPS**

Arcon Waterstop (A High Grade Flexible Polyvinyl Chloride Waterstop) is designed for use in any concrete structure which contains joints and is subjected to a hydrostatic load on one face of the structure. It prevents water movment through concrete joints in water reservoirs, canals, dams, sewage treatment plants, bridges, stadiums, basments, floor salbs, parking garages, and similar structures.

### **13. FORM WORK ACCESSORIES**

Form work accessories include tie rods, thruty sleeves base plates, wing nuts, anchor nuts, thruty cones water barriers, chamfers, and others.

### 14. PVC Spacers, Chamfers, Pipes & Canes

Spacers, also known as cover blocks, provide the specified concrete cover to the reinforcement used in construction both before and during concreting. PVC chamfer strips create durable out side corners on concrete columns beams or walls.

### 15. SCAFFOLDS, FORMWORK, CONSTRUCTION EQUIPMENTS

Arcon provides a complete formwork and scaffolding solutions. Its products and solutions meet the requirements of the most complicated applications. Its range includes: Horizontal and vertical formwork, scaffolding, props and others.

### 16. Expanded Polystyrene & Block Hardy

### **17. FILLER BOARD**

Arcon is manufactured from highly resilient softwood fibers coated with bitumen. it is dry and clean, and cannot extrude any form of staining matter. It is resistand to moisture penetration and ice formation in the joint. It is immune to dry and wet rot,fungus and most forms of insect attack or similar forms of deterioration. It completely fills joints under repeated cycles of expansion and contraction withminimum extrusion.

CORKJOINT consists of extremely selected cork granules securely bonded together by a synthetic resin of an insoluble nature and molded under heat and pressure. CORKJOINT is strong, light in weight, flexible and acid resistand. CORKJOINT is essentially recommended for joints in concrete, brick or blockwork, require sealing and filing.CORKJOINT is a natural incorruptible and highly resilient product, sutable for filling expension joints where expension and contraction of joints is very intense.

### **19. POLYETHYLENE ROLLS**

A blown polyethylene film resistant to alkalis, salts, acids and chemicals found in sub-soils; fully stable and waterproof it is an anti-corrosive and weather resistant blown polyethylene film.

### **20. NONE WOVEN GEOTEXTILES**

A natural choice in designing, building and constructing works incluiding roads and highways; ground.drainage and filtration systems; hydraulic works, waste disposal sites and water purifying plants.

### 21. EXTRUDED POLYSTYRENE THERMAL INSULATING BOARDS

Extruded Polystyrene rigid thermal insulation boards mainly used for insulating roofs, walls, and floors severe climate conditions. Insulation boards, manufactured accounting to ASTM C578, also help the prevention of ultra violet rays from penetrating roofs, walls and floors.

### 24. GLUE FOR MARBLE & GRANITE

Glue for Marble & Granite (2-components polyester) is a synthetic resin-based adhesive with a specific weight between 1.5 and 1.65 gram /cm<sup>3</sup>.

### **25. GYPSUM & FIBER CEMENT BOARD**

Gypsum board are designed for wall and ceiling applications to meet most general construction needs. Fiber Cement Board is a new type of decorative board owns high marketing demand. The product enjoys the features of high strength in the aspects of fireproofing, moisture proofing and easy processing. Meanwhile. it has the performance of comprehensive environment protection, asbestos free, no formaldehyde, and no blastmogen. It does no harm to human body.

### **26. ONE-PART POLYURETHANE SEALANT**

Two parts polyurethane sealant & two parts polyurethane sealant (self leveling)

B

### **27. BACKING RODS**

Arcon Backing Rods is an extruded closed cell polyethylene foam which is both flexible and compressible. Backing Rods are designed as premolded joint fillers for expansion joints in civil engineering and building construction works of all types.They are acrylics, butyl rubbers, polyurethanes, general-purpose mastics, bitumen based sealants and putties.

### **29. FIXATION SYSTEMS**

Fixation Systems are made up of different types ranging from wall plugs, frame fixations, nylon hammer fixations, nylon plugs with hooks and eye screws, steel expanding anchors, stainless steel anchors, and through-anchors and drop-in anchors to suit all users' needs.