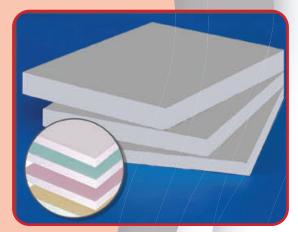

### **25. GYPSUM & FIBER CEMENT BOARD**

Gypsum board are designed for wall and ceiling applications to meet most general construction needs. Fiber Cement Board is a new type of decorative board owns high marketing demand. The product enjoys the features of high strength in the aspects of fireproofing, moisture proofing and easy processing. Meanwhile. it has the performance of comprehensive environment protection, asbestos free, no formaldehyde, and no blastmogen. It does no harm to human body.