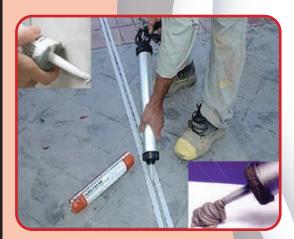

### **27. BACKING RODS**

Arcon Backing Rods is an extruded closed cell polyethylene foam which is both flexible and compressible. Backing Rods are designed as premolded joint fillers for expansion joints in civil engineering and building construction works of all types.They are acrylics, butyl rubbers, polyurethanes, general-purpose mastics, bitumen based sealants and putties.