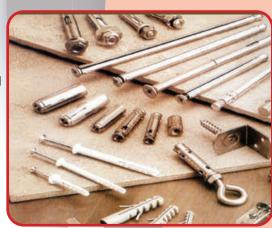

### **29. FIXATION SYSTEMS**

Fixation Systems are made up of different types ranging from wall plugs, frame fixations, nylon hammer fixations, nylon plugs with hooks and eye screws, steel expanding anchors, stainless steel anchors, and through-anchors and drop-in anchors to suit all users' needs.