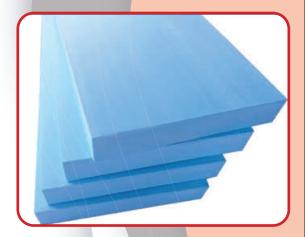

### 21. EXTRUDED POLYSTYRENE THERMAL INSULATING BOARDS

Extruded Polystyrene rigid thermal insulation boards mainly used for insulating roofs, walls, and floors severe climate conditions. Insulation boards, manufactured accounting to ASTM C578, also help the prevention of ultra violet rays from penetrating roofs, walls and floors.