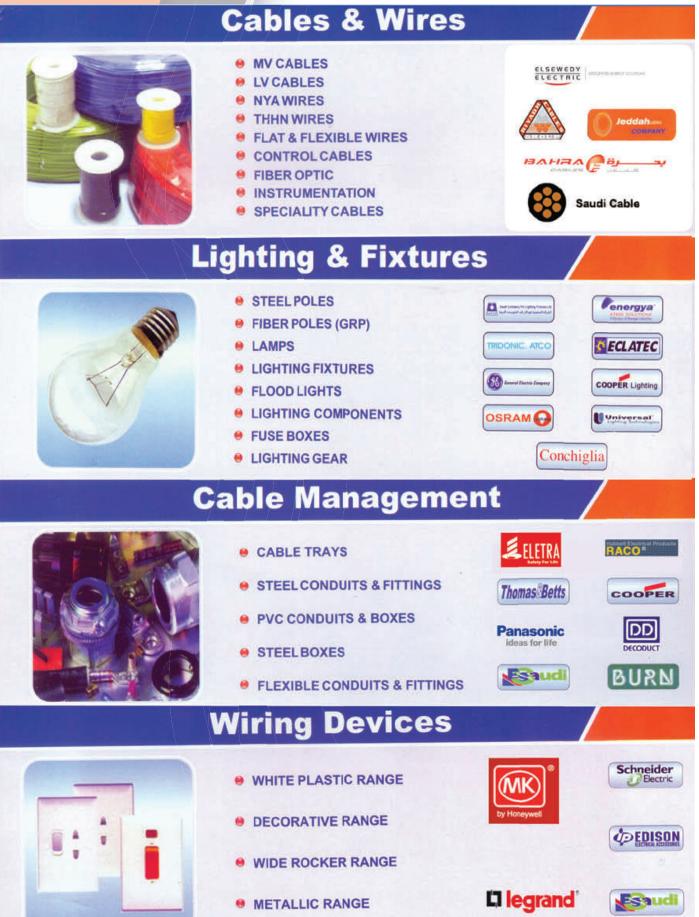

# Arcon Advanced Services

- 1. Mnufacturing of Products, Factory for steel products was established in 2006 and has been expanding ever since through the production of a variety of products ranging from.
  - A. Cable management systems :

Cable Trays, Cable Ladders, Cable Trunking and channel support systems

- B. Cladding Fixation
- C. Steel lintels and block work accessories
- D. Plasterers beads and expanded metal
- E. gypsum profiles
- F. Garbage and linen chutes
- 2. Trading division is responsible for trading activities to supply building & construction materials to major & minor projects to the retailer outlets. This division of Formation is supplying wide range of proucts & it has ditribution agencies for international company. Trading division is ready to supply most to the require-ments & different products to all kind of construction projects.

### **1. CABLE TRAYS**

Cable Trays are designed to meet most requirement of cable and electrical wire installations, and comply to local and international standards of fabrications and finishes.

### 2. CABLE LADDERS

Cable Ladders of different side heights are available upon request,ex:50mm,15mm, 100mm and others.

### **3. CABLE TRUNKINGS**

Cable Trunkings and Accessories are offered in a comprehensive range. Mill galvanized, hot-dip galvanized, and powder coated are the various finishes produced in our factories.

### **4. STRUT CHANNELS**

Channels Systems provides an economical solution for electrical, Mechanical and industrial supports with a wide variety applications in the construction industry. Applications:- Pipe and Conduit Supports - Tunnel Pipe Stanchions Racks and Shelvings -all Frarnings.

### **5. LINTELS & BLOCK WORK ACCESSORIES**

Steel Lintels provide a combination of strength and light weight, resulting in officient load bearing performance and inceased productivity on site. They are charecterized by their ease of installation in addition to time as well as money saving.

### **6. PLASTERING ACCESSORIES**

Expanded Meterials help the formation of joints, protection of corners and resistance against cracks, chips and impact damage.

### 7. MARBLE & GRANITE FIXING

Cladding Fixation includes design, calculation and production of secreral types of mechanical fixing and accessoris used for cladding purposes. Stainless and galvanized steel are among the various materials used in the fabrication.

### **8. GYPSUM PROFILES**

Arcon provides a complete product range for dry wall and ceiling constructions. Studs, Runners, Furring Channels, Ceiling Channels and Wall Angles are among the range of products produced to service the dry wall installers.

### 9. GARBAGE CHUTES

Garbage chutes are common in high rise apartment building and are used to collect the building's garbage in the on place. often the bottom and of the chute is placed directly above a large waste stair wells.

### **10. LINEN CHUTES**

Linen Chutes can be instaired in Hospitals, Hotels, Residential the advantage of Linen Chutes, The facilitates total building Linen collection at one single point, Linen disposal with ease and safety, Reduces man power.

### **11. PIPE CLAMPS & HANGERS**

Pipe Clamps and hangers used in the support of pipes and equipments are manufactured according to the highest standards of fabrication. A diversified choice of:

- \* Pipe Hangers Pipe Clamps EMT Straps Omega Clamps Beam Clamps
- \* J and U-Bolts and Threaded Accessories