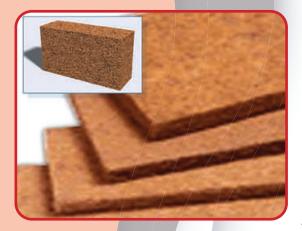

### **17. FILLER BOARD**

Arcon is manufactured from highly resilient softwood fibers coated with bitumen. it is dry and clean, and cannot extrude any form of staining matter. It is resistand to moisture penetration and ice formation in the joint. It is immune to dry and wet rot,fungus and most forms of insect attack or similar forms of deterioration. It completely fills joints under repeated cycles of expansion and contraction withminimum extrusion.