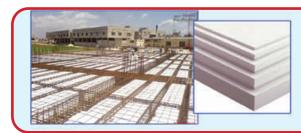

### 21. EXTRUDED POLYSTYRENE THERMAL INSULATING BOARDS

Extruded Polystyrene rigid thermal insulation boards mainly used for insulating roofs, walls, and floors severe climate conditions. Insulation boards, manufactured accounting to ASTM C578, also help the prevention of ultra violet rays from penetrating roofs, walls and floors.