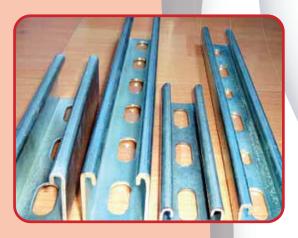

### **4. STRUT CHANNELS**

Channels Systems provides an economical solution for electrical, Mechanical and industrial supports with a wide variety applications in the construction industry. Applications:- Pipe and Conduit Supports - Tunnel Pipe Stanchions Racks and Shelvings -all Frarnings.