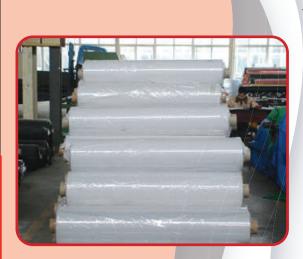

### **19. POLYETHYLENE ROLLS**

A blown polyethylene film resistant to alkalis, salts, acids and chemicals found in sub-soils; fully stable and waterproof it is an anti-corrosive and weather resistant blown polyethylene film.