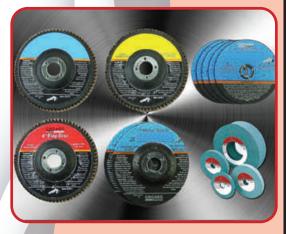

### **30. GRINDING / CUTTING BLACK DISCS**

Arcon product line cutting discs for universal use and various material cross sections made of metal or steel and stone. Suitable for sheet metals, profiles and general applications as well as stone.