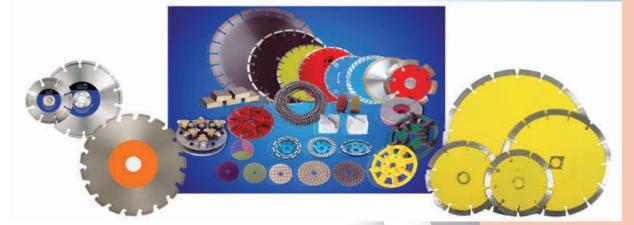

### **31. DIAMOND CUTTING BLADES**

Diamond cutting blades durable, different applications' cutters used for granite, marble, natural stone and concrete products.