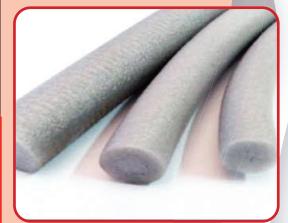

### **27. BACKING RODS**

Arcon Backing Rods is an extruded closed cell polyethylene foam which is both flexible and compressible. Backing Rods are designed as premolded joint fillers for expansion joints in civil engineering and building construction works of all types.They are acrylics, butyl rubbers, polyurethanes, general-purpose mastics, bitumen based sealants and putties.