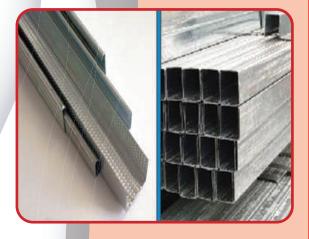

### **8. GYPSUM PROFILES**

Arcon provides a complete product range for dry wall and ceiling constructions. Studs, Runners, Furring Channels, Ceiling Channels and Wall Angles are among the range of products produced to service the dry wall installers.

### **4. STRUT CHANNELS**

Channels Systems provides an economical solution for electrical, Mechanical and industrial supports with a wide variety applications in the construction industry. Applications:- Pipe and Conduit Supports - Tunnel Pipe Stanchions Racks and Shelvings -all Frarnings.