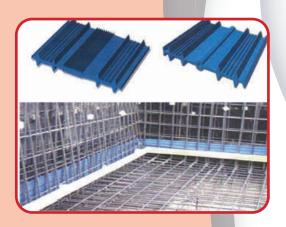

### **12. PVC WATERSTOPS**

Arcon Waterstop (A High Grade Flexible Polyvinyl Chloride Waterstop) is designed for use in any concrete structure which contains joints and is subjected to a hydrostatic load on one face of the structure. It prevents water movment through concrete joints in water reservoirs, canals, dams, sewage treatment plants, bridges, stadiums, basments, floor salbs, parking garages, and similar structures.

### 14. PVC Spacers, Chamfers, Pipes & Canes

Spacers, also known as cover blocks, provide the specified concrete cover to the reinforcement used in construction both before and during concreting. PVC chamfer strips create durable out side corners on concrete columns beams or walls.