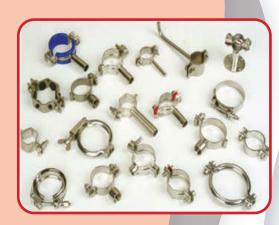

### **11. PIPE CLAMPS & HANGERS**

Pipe Clamps and hangers used in the support of pipes and equipments are manufactured according to the highest standards of fabrication. A diversified choice of:

- \* Pipe Hangers Pipe Clamps EMT Straps Omega Clamps Beam Clamps
- \* J and U-Bolts and Threaded Accessories