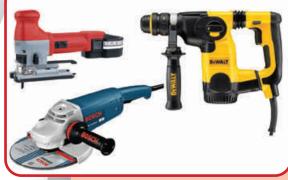

### 32. Electrical Power Tools, Accessories & More

Electrical Power Tools comprice the following range: Hammers, drills, percution drills and diamond drills, screwdrivers and battery tools, wall chasers, angle grinders and straight grinders, jig saws andcircular saws, and many more to address the most diverse applications in wood, metel, concrete and block. also has its own range of innovative, high-quality accessories designed to perfectly compliment power tools.