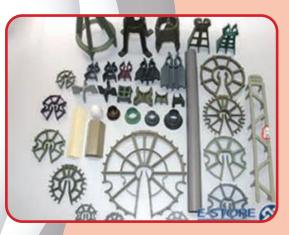

### **13. FORM WORK ACCESSORIES**

Form work accessories include tie rods, thruty sleeves base plates, wing nuts, anchor nuts, thruty cones water barriers, chamfers, and others.

### 14. PVC Spacers, Chamfers, Pipes & Canes

Spacers, also known as cover blocks, provide the specified concrete cover to the reinforcement used in construction both before and during concreting. PVC chamfer strips create durable out side corners on concrete columns beams or walls.